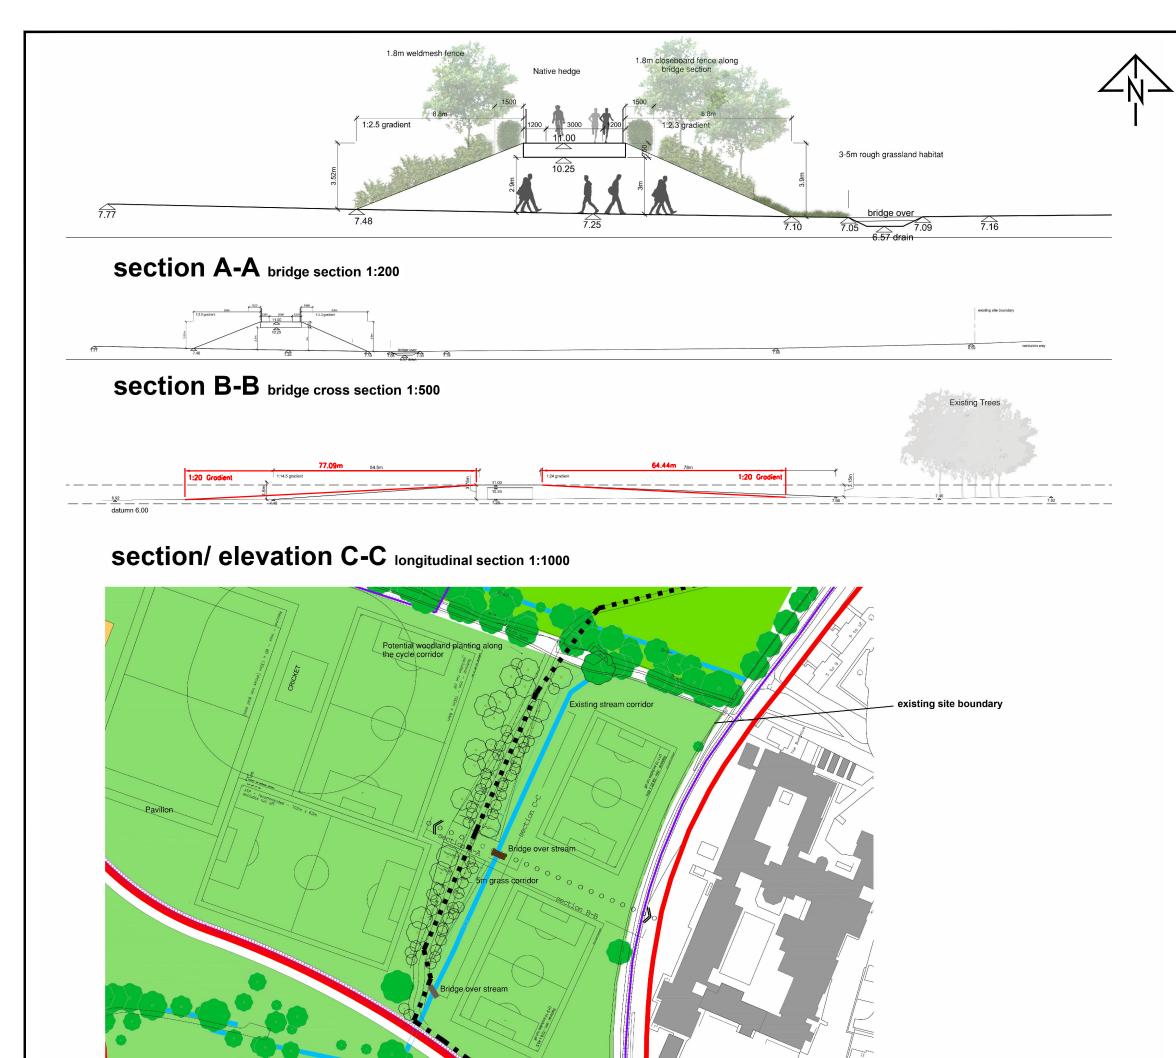

centurion diversion link 1:2000

NOTE: THE PROPERTY OF THIS DRAWING AND DESIGN IS VESTED IN VECTOS (SOUTH) LT IT MUST NOT BE COPIED OR REPRODUCED IN ANY WAY WITHOUT THEIR PRIOR WRITTEN CONSEN

|           | _               | Notes:                                                                                             |      |      |  |      |      |    |         |      |          |  |
|-----------|-----------------|----------------------------------------------------------------------------------------------------|------|------|--|------|------|----|---------|------|----------|--|
|           | 1. S            | 1. Sections are from LL-225-P-352 Rev A by Lavigne Lonsdale.                                       |      |      |  |      |      |    |         |      |          |  |
|           |                 |                                                                                                    |      |      |  |      |      |    |         |      |          |  |
|           |                 |                                                                                                    |      |      |  |      |      |    |         |      |          |  |
|           |                 |                                                                                                    |      |      |  |      |      |    |         |      |          |  |
|           |                 |                                                                                                    |      |      |  |      |      |    |         |      |          |  |
|           |                 |                                                                                                    |      |      |  |      |      |    |         |      |          |  |
|           |                 |                                                                                                    |      |      |  |      |      |    |         |      |          |  |
|           |                 |                                                                                                    |      |      |  |      |      |    |         |      |          |  |
|           |                 |                                                                                                    |      |      |  |      |      |    |         |      |          |  |
|           |                 |                                                                                                    |      |      |  |      |      |    |         |      |          |  |
|           |                 |                                                                                                    |      |      |  |      |      |    |         |      |          |  |
|           |                 |                                                                                                    |      |      |  |      |      |    |         |      |          |  |
|           |                 |                                                                                                    |      |      |  |      |      |    |         |      |          |  |
|           |                 |                                                                                                    |      |      |  |      |      |    |         |      |          |  |
|           |                 |                                                                                                    |      |      |  |      |      |    |         |      |          |  |
|           |                 |                                                                                                    |      |      |  |      |      |    |         |      |          |  |
|           |                 |                                                                                                    |      |      |  |      |      |    |         |      |          |  |
|           |                 |                                                                                                    |      |      |  |      |      |    |         |      |          |  |
|           |                 |                                                                                                    |      |      |  |      |      |    |         |      |          |  |
|           | REV.            |                                                                                                    | DET/ | AILS |  |      | DRAV | VN | CHECKED |      | DATE     |  |
|           | CLIEN           | Miller Homes & Linden Homes                                                                        |      |      |  |      |      |    |         |      |          |  |
|           |                 |                                                                                                    |      |      |  |      |      |    |         |      |          |  |
|           | PROJ            | PROJECT:                                                                                           |      |      |  |      |      |    |         |      |          |  |
|           |                 | Chichester                                                                                         |      |      |  |      |      |    |         |      |          |  |
|           |                 |                                                                                                    |      |      |  |      |      |    |         |      |          |  |
|           | DRAV            | DRAWING TITLE:                                                                                     |      |      |  |      |      |    |         |      |          |  |
|           |                 | Centurion Way Diversion                                                                            |      |      |  |      |      |    |         |      |          |  |
|           |                 |                                                                                                    |      |      |  |      |      |    |         |      |          |  |
|           |                 | Sections Plan                                                                                      |      |      |  |      |      |    |         |      |          |  |
|           |                 |                                                                                                    |      |      |  |      |      |    |         |      |          |  |
|           | SCAL            | SCALES:<br>As Shown at A3                                                                          |      |      |  |      |      |    |         |      |          |  |
|           | DRAV            | DRAWN: CHECKED: DATE:                                                                              |      |      |  |      |      |    |         |      |          |  |
|           |                 | JI                                                                                                 | M    |      |  | MMcC | ;    |    | 08/     | 11/2 | 016      |  |
|           |                 |                                                                                                    |      |      |  |      |      |    |         |      |          |  |
|           |                 |                                                                                                    |      |      |  |      |      |    |         |      |          |  |
|           |                 | transport planning specialists                                                                     |      |      |  |      |      |    |         |      |          |  |
|           |                 |                                                                                                    |      |      |  |      |      |    |         |      |          |  |
|           |                 | Network Building, 97 Tottenham Court Road, London W1T 4TPt: 020 7580 7373e: enquiries@vectos.co.uk |      |      |  |      |      |    |         |      |          |  |
|           | DRAW            | VING NUMBER:                                                                                       |      |      |  |      |      |    |         | R    | EVISION: |  |
| D.<br>NT. | 110013/A/80.1 · |                                                                                                    |      |      |  |      |      |    |         |      |          |  |
| лт 🖡      |                 |                                                                                                    |      |      |  |      |      |    |         |      |          |  |